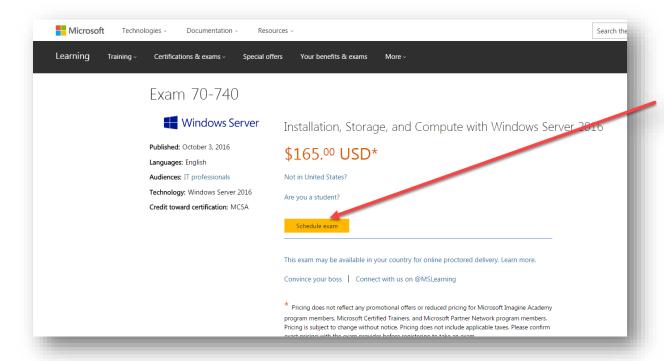

#### Click "Schedule exam."

You must sign in with your Microsoft account or create a new one with an active email address. Follow the "Create one!" steps if you do not have one.

Complete or confirm your exam registration details.