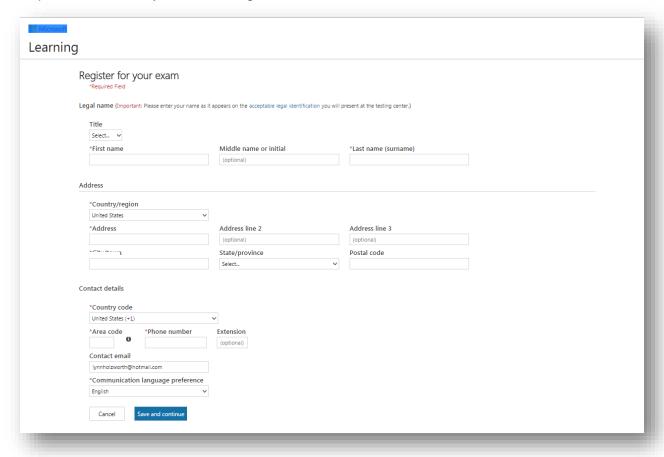

#### Click "Schedule exam."

You must sign in with your Microsoft account or create a new one with an active email address. Follow the "Create one!" steps if you do not have one.

Complete or confirm your exam registration details.