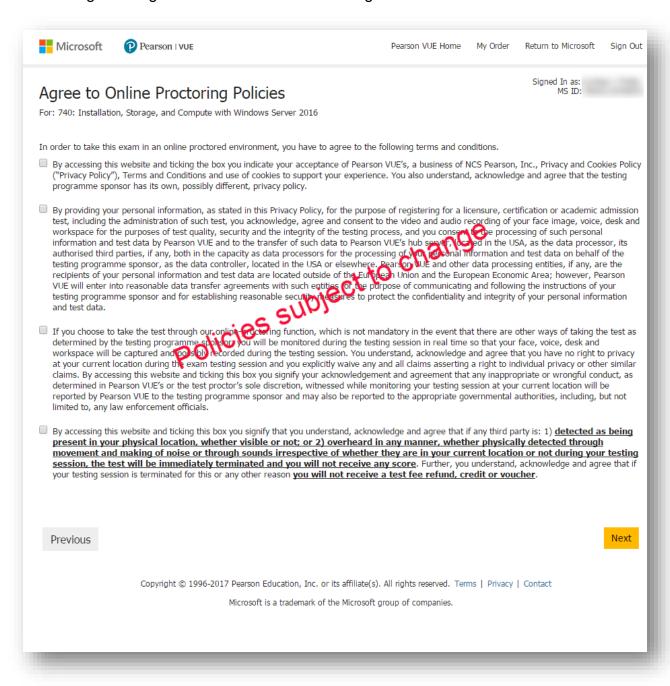

## If you chose, "I want to take this exam as an online-proctored exam."...

Read through and agree to all the Online Proctoring Policies.