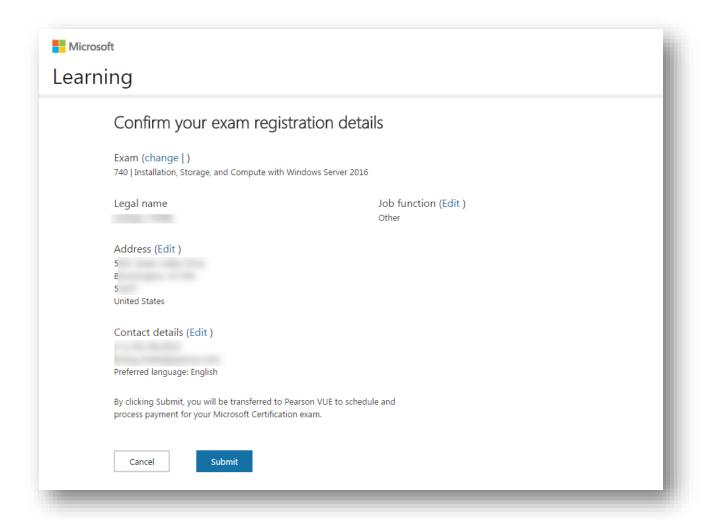

### Confirm the details of your exams.

• Be sure to read the "Testing Policies."

Search for and select the Pearson VUE® Authorized Test Center where want to take your exam.

Choose your appointment date and time.