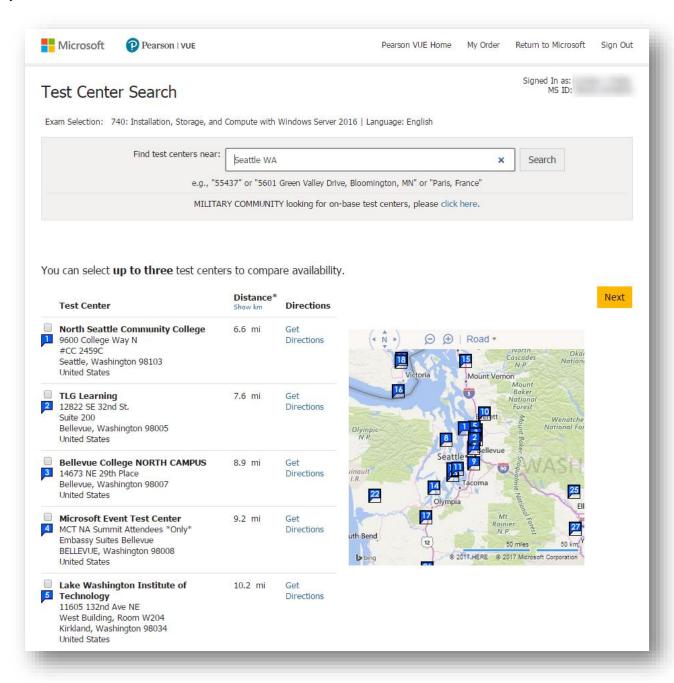

### Confirm the details of your exams.

• Be sure to read the "Testing Policies."

Search for and select the Pearson VUE® Authorized Test Center where want to take your exam.

Choose your appointment date and time.