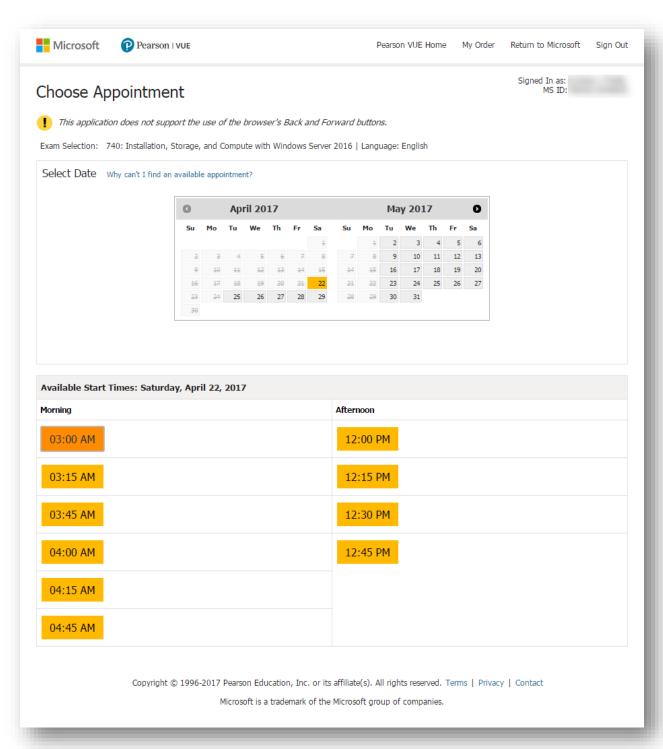

#### Choose your appointment date and time.

- Click on an available date (dark gray dates are available).
- Then, select a time.

Confirm the details of your exam registration before going to checkout.

• At this point, you can add an option Microsoft Official Practice Test to your order.