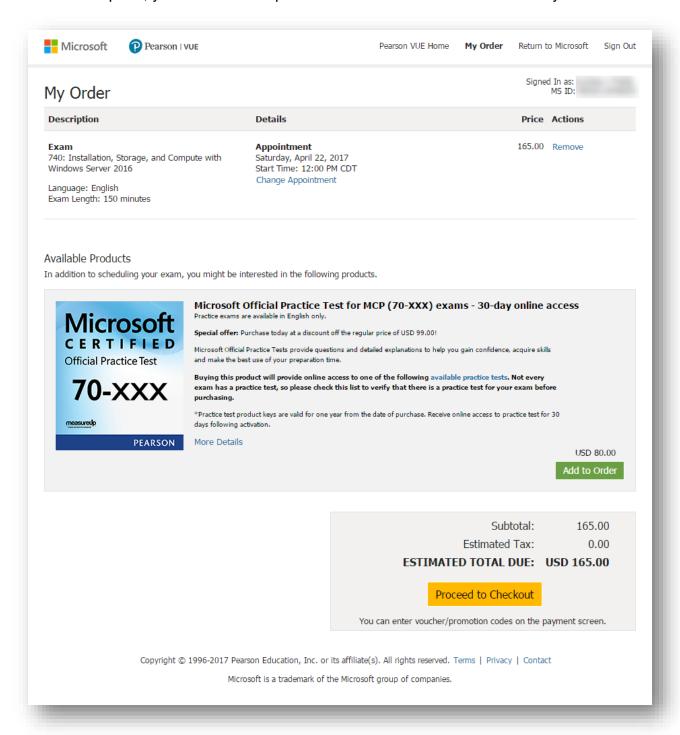

#### Choose your appointment date and time.

- Click on an available date (dark gray dates are available).
- Then, select a time.

Confirm the details of your exam registration before going to checkout.

• At this point, you can add an option Microsoft Official Practice Test to your order.

Continue to Checkout.