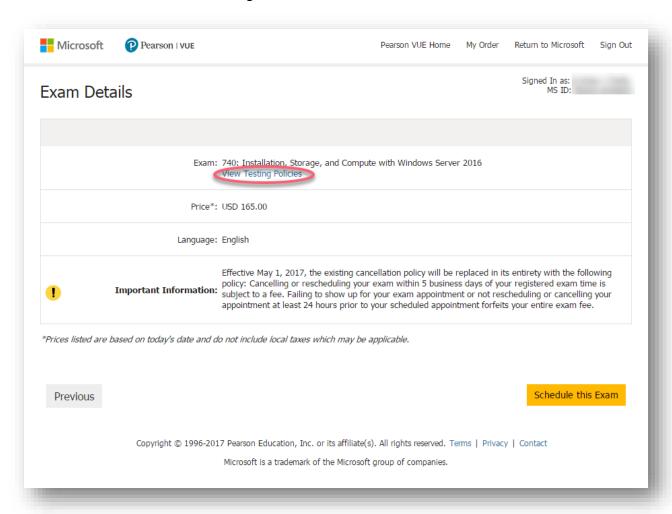

### Confirm the details of your exams.

• Be sure to read the "Testing Policies."

Search for and select the Pearson VUE® Authorized Test Center where want to take your exam.

Choose your appointment date and time.