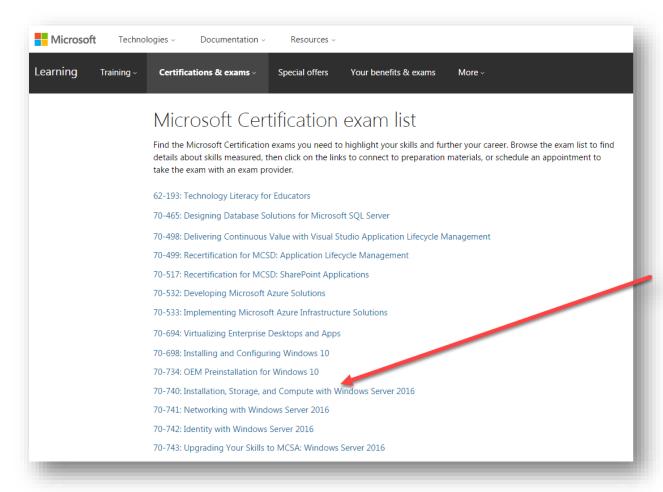

Start by going to www.microsoft.com/learning and follow the screen shots below. Choose register for an exam.



#### Choose the exam you are interested in.



#### Click "Schedule exam."



You must sign in with your Microsoft account or create a new one with an active email address. Follow the "Create one!" steps if you do not have one.



Complete or confirm your exam registration details.





You will be transferred to the Pearson VUE site to finish your registration.

Choose how you want to take the exam.

• For information on each booking method, click on "Booking Method Descriptions."



# If you chose, "I will be scheduling for a future date as a test center."...

Select your preferred language.



### Confirm the details of your exams.

• Be sure to read the "Testing Policies."



Search for and select the Pearson VUE® Authorized Test Center where want to take your exam.



Choose your appointment date and time.

- Click on an availab