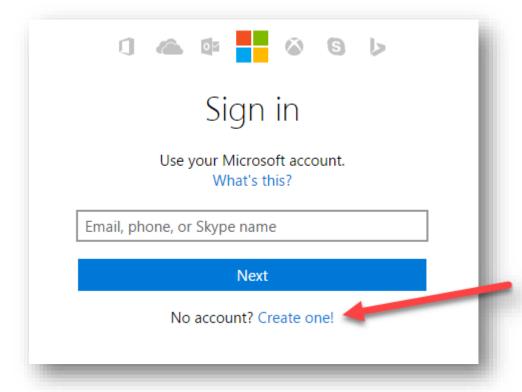

#### Click "Schedule exam."

You must sign in with your Microsoft account or create a new one with an active email address. Follow the "Create one!" steps if you do not have one.

Complete or confirm your exam registration details.