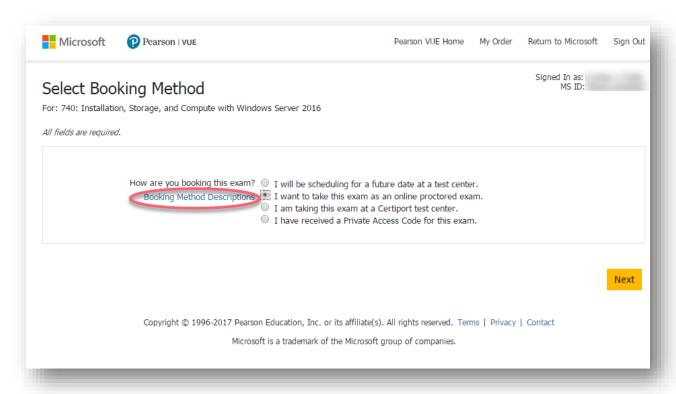

You will be transferred to the Pearson VUE site to finish your registration.

Choose how you want to take the exam.

• For information on each booking method, click on "Booking Method Descriptions."