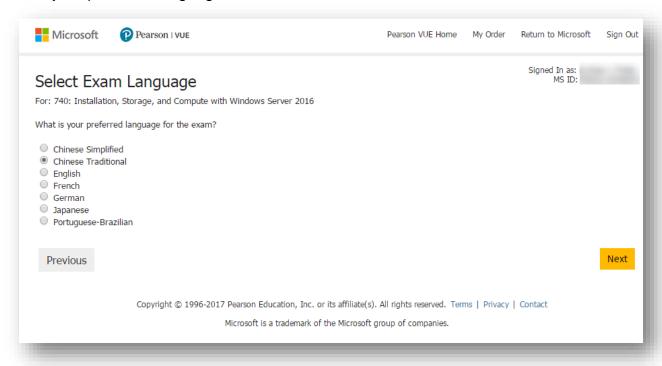

# If you chose, "I will be scheduling for a future date as a test center."...

Select your preferred language.