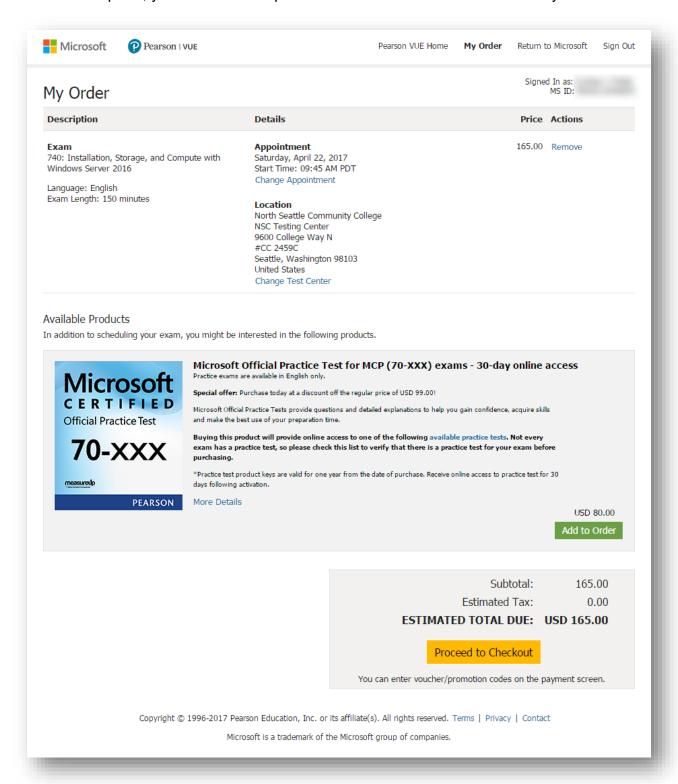

- Click on an available date (dark gray dates are available).
- Then, select a time.

Confirm the details of your exam registration before going to checkout.

• At this point, you can add an option Microsoft Official Practice Test to your order.

Continue to Checkout.