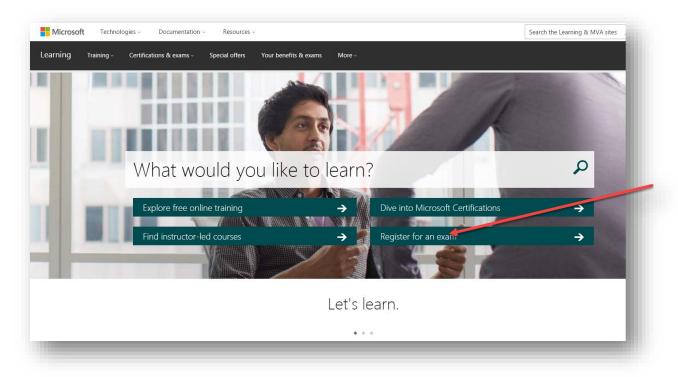

Start by going to www.microsoft.com/learning and follow the screen shots below. Choose register for an exam.