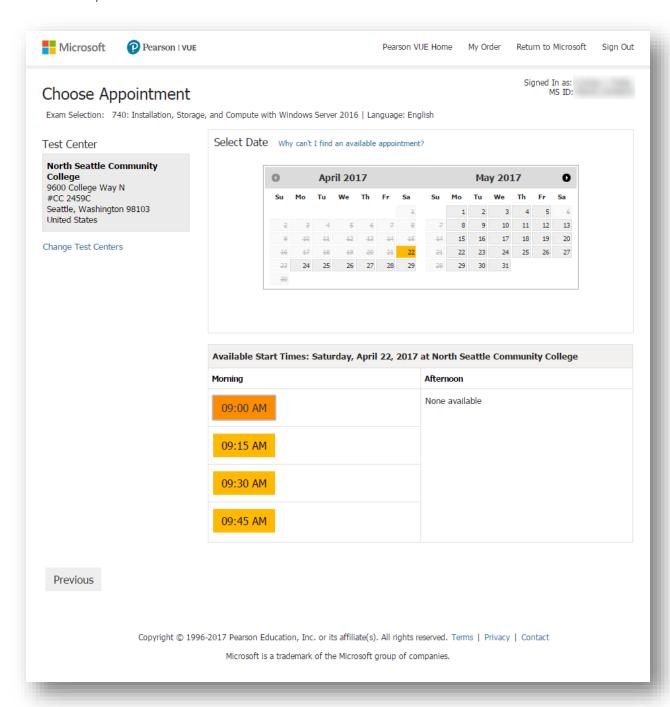

### Confirm the details of your exams.

• Be sure to read the "Testing Policies."

Search for and select the Pearson VUE® Authorized Test Center where want to take your exam.

Choose your appointment date and time.

- Click on an available date (dark gray dates are available).
- Then, select a time.

Confirm the details of your exam registration before going to checkout.

• At this point, you can add an option Microsoft Official Practice Test to your order.