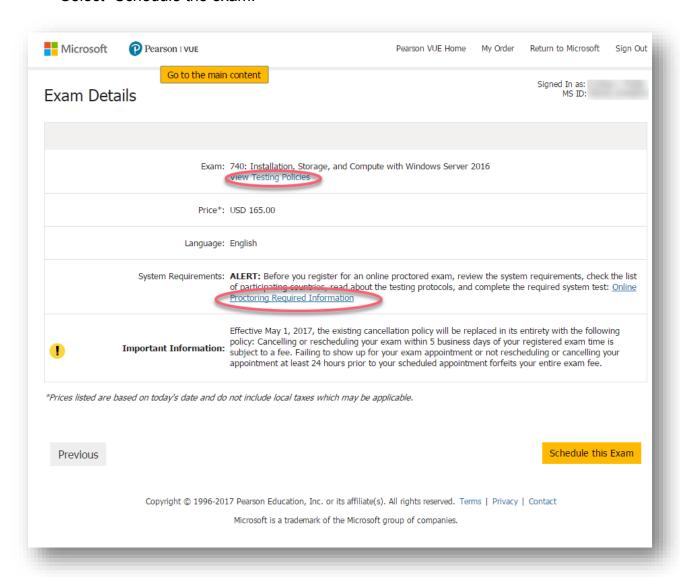

#### Confirm the details of your exams.

- Be sure to read the "Testing Policies" and the "Online Proctoring Required Information."
- Select "Schedule the exam."